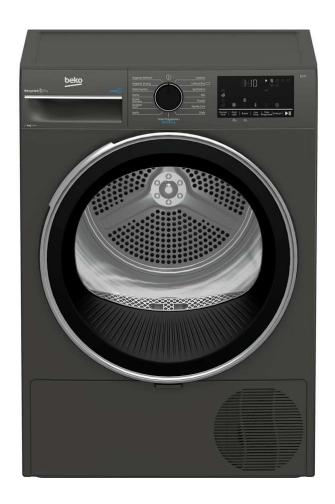

## **BEKO 9 KG TUMBLE DRYER M.GRAY**

Model Number: B3T43239

| SPECIFICATIONS:    |               |
|--------------------|---------------|
| Product Name:      | Tumble Dryer  |
| Installation Type: | Freestanding  |
| Loading Type:      | Front Loading |
| Colour:            | Grey          |
| Energy Rating:     | A++           |
| Capacity:          | 9 KG          |
| Туре:              | Heat Pump     |

| MAIN FEATURES:                 |                                  |
|--------------------------------|----------------------------------|
| Drying Type:                   | Heat Pump                        |
| Controls                       | Mechanical Knob &<br>LED Display |
| Annual Energy Consumption:     | 256 kWh                          |
| Interior Lighting:             | Yes                              |
| Energy Consumption (Full Load) | 1.98 kW-h/cycle                  |
| Program time at full load:     | 209 min                          |
| Noise Level:                   | 64 dB                            |
| Number of programs:            | 15                               |
| Child Lock:                    | Yes                              |

## **DIMENSIONS:**

W: 59.8 cm x D: 60.5 cm x H: 84.6 cm